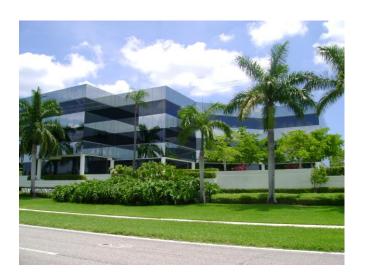

SANCTUARY CENTRE 4800 N Federal Highway Boca Raton, Florida 33431

**Size:** Five Buildings – 180,442 SF

**Expenses:** 2021 Estimated Operating Expenses \$10.30/PSF

**Parking:** Surface lot and covered parking available at a ratio 4/1000

**Features:** Sanctuary Centre is located in affluent eastern Boca Raton where

Yamato Road intersects with Federal Highway. Yamato Road terminates at Sanctuary's entrance providing excellent direct accessibility via a traffic light, only 8/10 miles to I-95. On-Net Lit

Fiber Optic connectivity. On-Site Property Management.