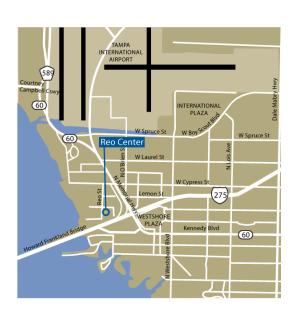

### LOCATION & OVERVIEW

Professional 3-story office building offers easy access to major labor markets.

Prime Westshore location with convenient access to I-275 and Veteran's Expressway. 5 minutes from Tampa International Airport; 10 minutes from downtown Tampa.

#### COMMENTS

Prime Westshore location offers easy access to I-275 and Veteran's Expressway. Five minutes from Tampa International Airport; ten minutes from downtown Tampa and close to numerous banks, hotels, restaurants and major retail centers. Nearby Cypress Point park offers beach for kayaking, picnic pavilions, paved trails for walking running & bicycling on 10.5 mile Courtney Campbell Trail from the park across the bridge to Clearwater.