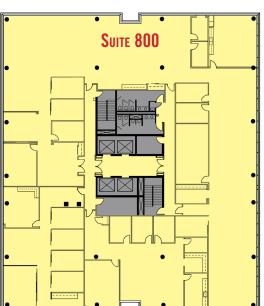

# **Up to 47,500 RSF • Class A Office For Lease • Exterior Signage Potential**

| SUITE | SF     | AVAILABLE |
|-------|--------|-----------|
| 200   | 12,029 | Now       |
| 701   | 1,980  | Now       |
| 800   | 16,725 | 6/1/18    |
| 900   | 16,725 | 1/1/19    |