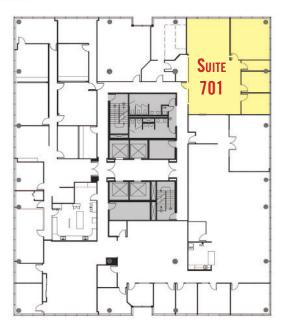

# **Up to 47,500 RSF • Class A Office For Lease • Exterior Signage Potential**

| SUITE | SF     | AVAILABLE |
|-------|--------|-----------|
| 200   | 12,029 | Now       |
| 701   | 1,980  | Now       |
| 800   | 16,725 | 6/1/18    |
| 900   | 16,725 | 1/1/19    |