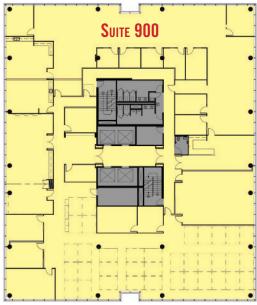

# **Up to 47,500 RSF • Class A Office For Lease • Exterior Signage Potential**

| SUITE | SF     | AVAILABLE |
|-------|--------|-----------|
| 200   | 12,029 | Now       |
| 701   | 1,980  | Now       |
| 800   | 16,725 | 6/1/18    |
| 900   | 16,725 | 1/1/19    |