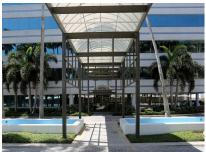

#### • 3 FULL FLOORS OF CLASS A OFFICE SPACE AVAILABLE FOR LEASE

- **AVAILABLE NOW:** 12,029 RSF on ground floor (can subdivide)
- AVAILABLE 6/1/18: 16,725 RSF on 8th Floor (can subdivide)
- AVAILABLE 1/1/19: 16,725 RSF on 9th Floor (can subdivide
- **AVAILABLE NOW:** 1.980 RSF on 7th Floor
- Exterior signage potential for a full floor tenant
- Floor-to-ceiling glass wall/glass door entries on ground floor
- High end finishes & free covered parking (5/1,000 ratio)
- Suites include private offices with glass sidelights most on perimeter glass
- Building located at the SW corner of N. Westshore Blvd & W. Cypress Street