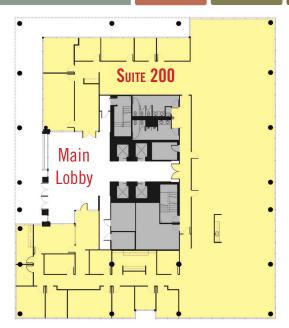

# **Up to 47,500 RSF • Class A Office For Lease • Exterior Signage Potential**

| SUITE | SF     | AVAILABLE |
|-------|--------|-----------|
| 200   | 12,029 | Now       |
| 701   | 1,980  | Now       |
| 800   | 16,725 | 6/1/18    |
| 900   | 16,725 | 1/1/19    |