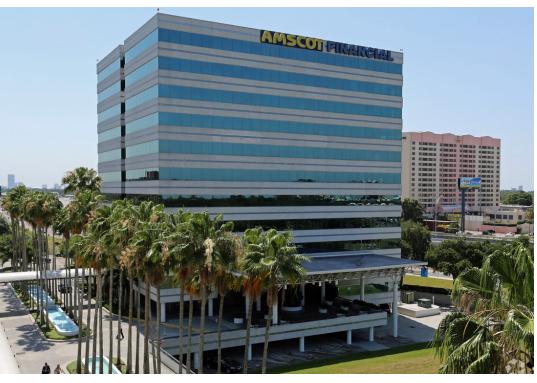

## WESTSHORE CORPORATE CENTER

600 N. Westshore Blvd, Tampa, FL 33609

# **Up to 47,500 RSF · Class A Office For Lease · Exterior Signage Potential**

#### • 3 FULL FLOORS OF CLASS A OFFICE SPACE AVAILABLE FOR LEASE

- **AVAILABLE NOW:** 12,029 RSF on ground floor (can subdivide)
- AVAILABLE 6/1/18: 16,725 RSF on 8th Floor (can subdivide)
- AVAILABLE 1/1/19: 16,725 RSF on 9th Floor (can subdivide
- **AVAILABLE NOW:** 1.980 RSF on 7th Floor
- Exterior signage potential for a full floor tenant
- Floor-to-ceiling glass wall/glass door entries on ground floor
- High end finishes & free covered parking (5/1,000 ratio)
- Suites include private offices with glass sidelights most on perimeter glass
- Building located at the SW corner of N. Westshore Blvd & W. Cypress Street