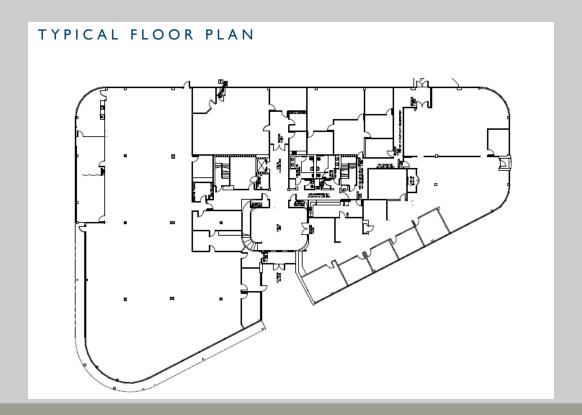

# OFFICE BUILDING FOR LEASE

50,697 RSF 2-story building

CYPRESS CENTER II 5310 Cypress Center Drive, Tampa, Florida