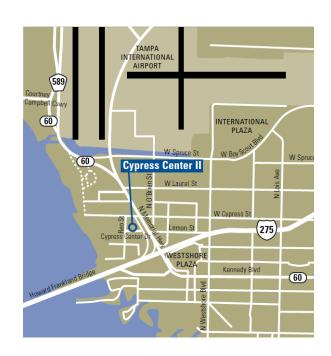

## LOCATION & OVERVIEW

Attractive 2-story office building situated in a campus-like office park with many mature trees. Offers easy access to major labor markets.

Prime Westshore location with easy access to I-275 and Veteran's Expressway. 5 minutes from Tampa International Airport; 10 minutes from downtown Tampa.

## COMMENTS

Prime Westshore location in a park setting offers easy access to I-275 and Veteran's Expressway. Five minutes from Tampa International Airport; ten minutes from downtown Tampa and close to numerous banks, hotels, restaurants and retail centers