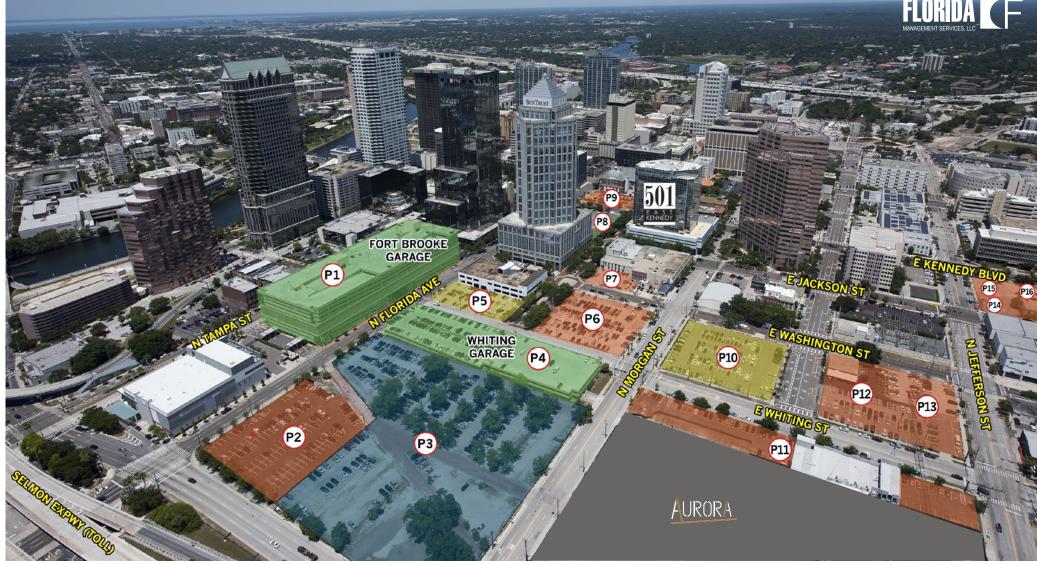

## DOWNTOWN TAMPA PARKING

| NO. | NAME                 | OWNER         | RATE (Approximate and subject to change)            |
|-----|----------------------|---------------|-----------------------------------------------------|
| P1  | Ft. Brooke Garage    | City of Tampa | \$86/month, reg. space, \$156/month, reserved space |
| P2  | Levy Lot             | 717 Parking   | \$75/month                                          |
| P3  | Amalie Arena Parking | parktampa.com | \$40-50/month                                       |
| P4  | Whiting Garage       | City of Tampa | \$64/month, reg. space, \$144/month, reserved space |
| P5  | Serman Lot           | SP+ Parking   | \$97/month                                          |
| P6  | Washington Lot       | 717 Parking   | \$90/month, reg. space, \$133/month, reserved space |
| P7  | Marion Lot           | 717 Parking   | \$133/month, reserved                               |
| P8  | City Hall Lot        | City of Tampa | \$107/month                                         |

| NO. | NAME          | OWNER       | RATE (Approximate and subject to change) |
|-----|---------------|-------------|------------------------------------------|
| P9  | Kennedy Lot   | 717 Parking | \$112/month                              |
| P10 | 601 Whiting   | SP+ Parking | \$60-105/month                           |
| P11 | Bokor Lot     | 717 Parking | \$70/month                               |
| P12 | Rossano Lot   | 717 Parking | \$70/month                               |
| P13 | JW Lot        | 717 Parking | \$70/month                               |
| P14 | Merchants Lot | 717 Parking | \$150/month, reserved                    |
| P15 | Chamber Lot   | 717 Parking | \$121/month                              |
| P16 | Merchants Lot | 717 Parking | \$121/month                              |