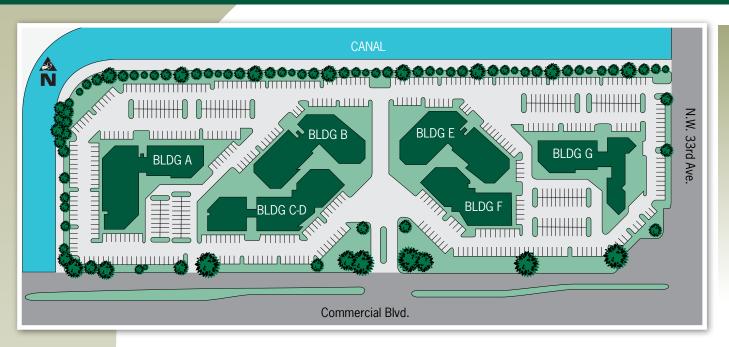

mmediate occupancy ranging from 1,118 sf to 9,255 sf
- Minutes from both Interstate 95 and the Florida Turnpike
- 6 building, 1 and 2 story office complex containing 174,473 SF
- Located on West Commercial Blvd. at the entrance to the Fort Lauderdale Commerce Center



- Separately metered, and controlled multizoned HVAC systems
- Abundant on-site parking 4.1/1000 parking ratio
- Banks, restaurants, and other area amenities in close proximity
- Card access security system
- Multi-directional suites available

For Information Contact: 954-418-8440
GEORGE SACKS | PETER D. REED

Licensed Real Estate Brokers gsacks@commfla.com | preed@commfla.com

www.commfla.com



4800 N. Federal Highway, Suite D300 Boca Raton, FL 33431

## SITE PLAN

**LOCATION MAP** 

## THE EXCHANGE - FT. LAUDERDALE, FL







www.commfla.com