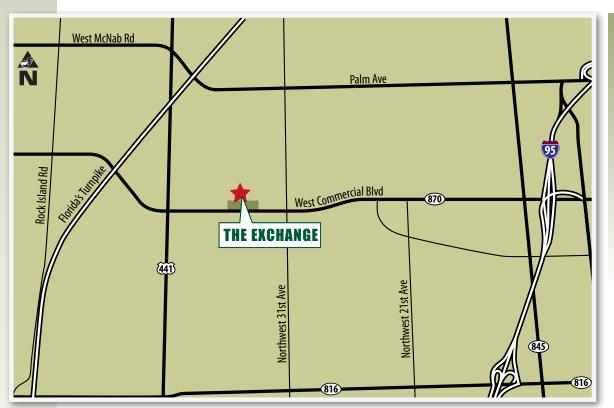

ediate occupancy ranging from 1,118 sf to 9,255 sf
- Minutes from both Interstate 95 and the Florida Turnpike
- 6 building, 1 and 2 story office complex containing 174,473 SF
- Located on West Commercial Blvd. at the entrance to the Fort Lauderdale Commerce Center



- Separately metered, and controlled multizoned HVAC systems
- Abundant on-site parking 4.1/1000 parking ratio
- Banks, restaurants, and other area amenities in close proximity
- Card access security system
- Multi-directional suites available

For Information Contact: 954-418-8440
GEORGE SACKS | PETER D. REED

Licensed Real Estate Brokers gsacks@commfla.com | preed@commfla.com

www.commfla.com



4800 N. Federal Highway, Suite D300 Boca Raton, FL 33431

## SITE PLAN

**LOCATION MAP** 

## THE EXCHANGE - FT. LAUDERDALE, FL







www.commfla.com