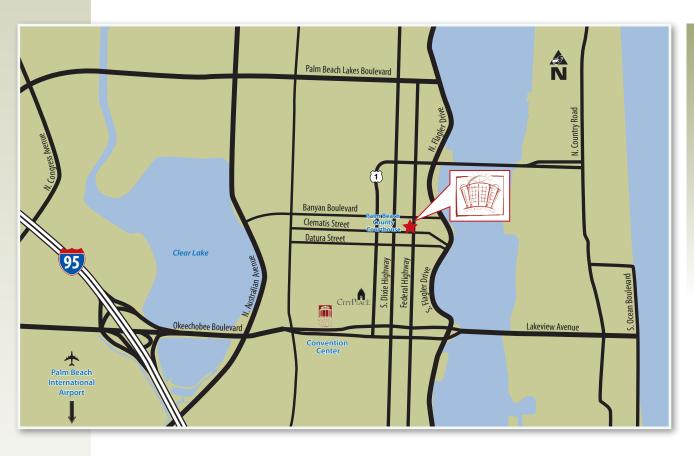

## **Galleria International** 301 Clematis Street West Palm Beach, FL 33401

## PROPERTY HIGHLIGHTS

- In the heart of Downtown West Palm Beach
- Walking distance to Courthouse, City Place, Restaurant, Clubs, Government Center and Flagler Drive Waterfront
- Minutes from I-95 and Palm Beach International Airport
- Spaces from 1,170 SF, Executive Suites also available
- 6,800 SF on ground floor, available for retail, restaurant or loft style office
- \$18 psf modified gross for office, \$15 plus utilities for ground floor
- Parking available in adjacent lot
- Management on-site and café