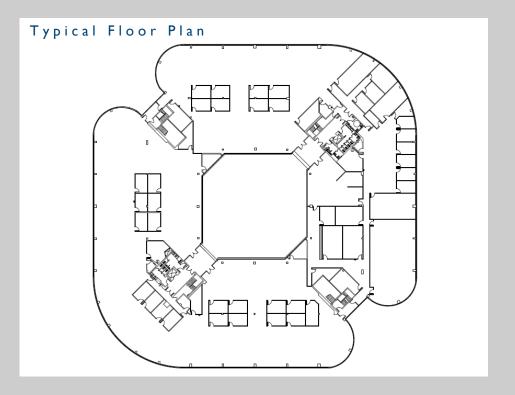

### LOCATION & OVERVIEW

Attractive 3-story office building situated in a campus-like office park with many mature trees. Offers easy access to major labor markets.

Prime Westshore location with easy access to I-275 and Veteran's Expressway. 5 minutes from Tampa International Airport; 10 minutes from downtown Tampa.

### FEATURES & AMENITIES

- Campus-like office park with many mature trees
- Spacious three-story atrium lobby
- Location offers easy access to major labor markets
- On-site deli
- Showers and Lockers

NANCY HERZ Managing Director Commercial Florida Management Services, LLC Direct 813-501-7580



## OFFICE BUILDING FOR LEASE

152,758 RSF 3-story building



# CYPRESS CENTER | 5404 Cypress Center Drive, Tampa, Florida

### PARKING

4 Spaces/1,000 SF leased

#### COMMENTS

Prime Westshore location in a park setting offers easy access to I-275 and Veteran's Expressway. Five minutes from Tampa International Airport; ten minutes from downtown Tampa and close to numerous banks, hotels, restaurants and major retail centers.



NANCY HERZ Managing Director Commercial Florida Management Services, LLC Direct 813-501-7580