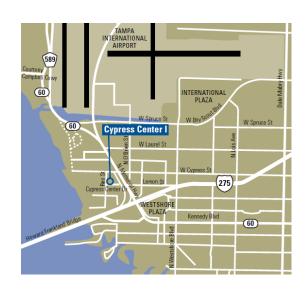

### LOCATION & OVERVIEW

Attractive 3-story office building situated in a campus-like office park with many mature trees. Offers easy access to major labor markets.

Prime Westshore location with easy access to I-275 and Veteran's Expressway. 5 minutes from Tampa International Airport; 10 minutes from downtown Tampa.

#### COMMENTS

Prime Westshore location in a park setting offers easy access to I-275 and Veteran's Expressway. Five minutes from Tampa International Airport; ten minutes from downtown Tampa and close to numerous banks, hotels, restaurants and major retail centers.